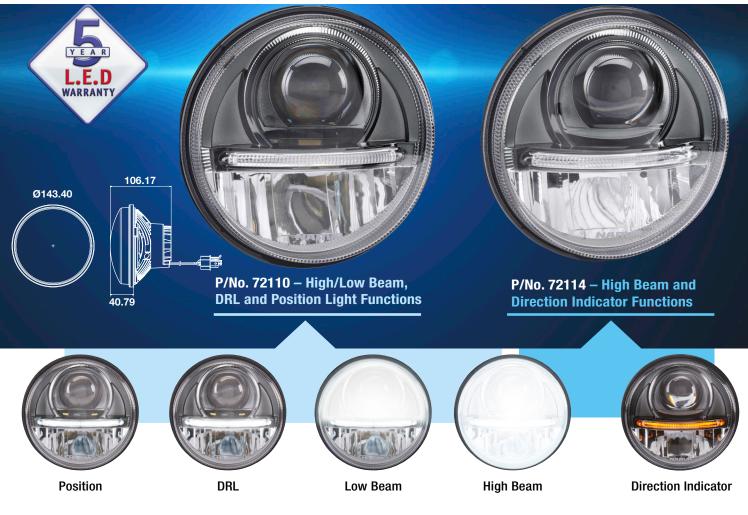

## NARVA 5<sup>3</sup>/<sub>4</sub>" L.E.D HEADLAMP INSERTS

Narva's modern and stylish  $5\frac{3}{4}$ " L.E.D headlamp has been developed as a direct replacement for halogen headlamp inserts and includes a H4 connector for easy retrofit. Styled with a black chrome finish combined with precision free form optics the  $5\frac{3}{4}$ " headlamp has been specifically designed and tested for OEM's to deliver a modern appearance on transport vehicles.

| AVAILABILITY | Ex Stock                                                  |
|--------------|-----------------------------------------------------------|
| BARCODE      | 9314464721144 (1) 19314464721141 (8)                      |
| DESCRIPTION  | 5¾" L.E.D Headlamp Insert High Beam & Direction Indicator |
| PART No.     | 72114                                                     |
|              |                                                           |
| AVAILABILITY | Ex Stock                                                  |
| BARCODE      | 9314464721106 (1) 19314464721103 (8)                      |
| DESCRIPTION  | 5¾" L.E.D Headlamp Insert High/Low Beam, DRL and Position |
| PART No.     | 72110                                                     |